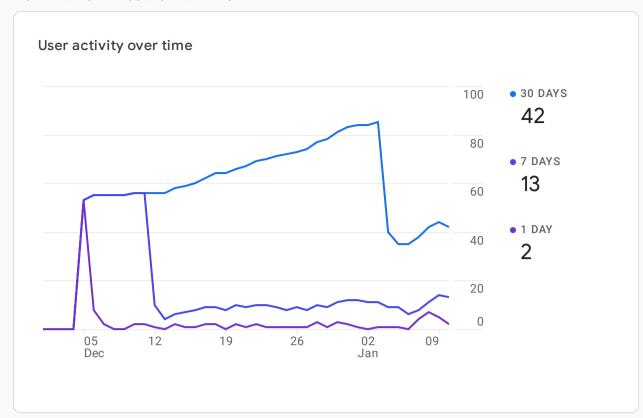

Reports snapshot ⊘ →

Custom Dec 1, 2021 - Jan 10, 2022 -







# WHERE DO YOUR NEW USERS COME FROM?



#### WHAT ARE YOUR TOP CAMPAIGNS?









## WHICH PAGES AND SCREENS GET THE MOST VIEWS?

| PAGE TITLE AND SCREEN CLASS |      | VIEW |      |  |
|-----------------------------|------|------|------|--|
| Health Hero                 |      |      | 1.31 |  |
| Erou al Sănătății           | áții |      |      |  |
|                             |      |      |      |  |
|                             |      |      |      |  |
|                             |      |      |      |  |
|                             |      |      |      |  |
|                             |      |      |      |  |
|                             |      |      |      |  |
|                             |      |      |      |  |

#### WHAT ARE YOUR TOP EVENTS?

| EVENT NAME        | EVENT COUNT |
|-------------------|-------------|
| optimize.callback | 1.8k