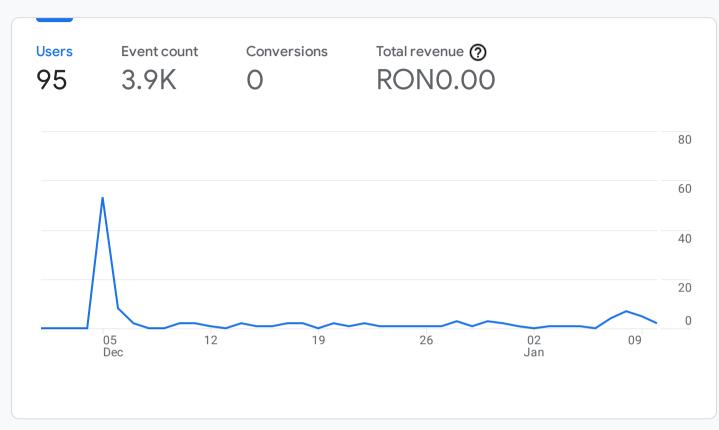

Reports snapshot ⊘ →

Custom Dec 1, 2021 - Jan 10, 2022 -







# WHERE DO YOUR NEW USERS COME FROM?



#### WHAT ARE YOUR TOP CAMPAIGNS?









## WHICH PAGES AND SCREENS GET THE MOST VIEWS?

| PAGE TITLE AND SCREEN CLASS |      | VIEW |      |  |
|-----------------------------|------|------|------|--|
| Health Hero                 |      |      | 1.31 |  |
| Erou al Sănătății           | áții |      |      |  |
|                             |      |      |      |  |
|                             |      |      |      |  |
|                             |      |      |      |  |
|                             |      |      |      |  |
|                             |      |      |      |  |
|                             |      |      |      |  |
|                             |      |      |      |  |

#### WHAT ARE YOUR TOP EVENTS?

| EVENT NAME