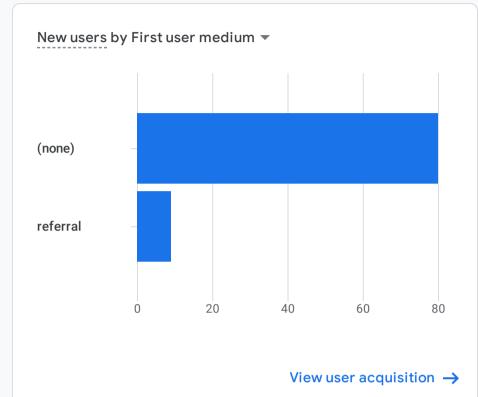

Reports snapshot ⊘ →

Custom Dec 1, 2021 - Jan 10, 2022 -







# WHERE DO YOUR NEW USERS COME FROM?



#### WHAT ARE YOUR TOP CAMPAIGNS?









## WHICH PAGES AND SCREENS GET THE MOST VIEWS?

| PAGE TITLE AND SCREEN CLASS |      | VIEW |      |  |
|-----------------------------|------|------|------|--|
| Health Hero                 |      |      | 1.31 |  |
| Erou al Sănătății           | áții |      |      |  |
|                             |      |      |      |  |
|                             |      |      |      |  |
|                             |      |      |      |  |
|                             |      |      |      |  |
|                             |      |      |      |  |
|                             |      |      |      |  |
|                             |      |      |      |  |

#### WHAT ARE YOUR TOP EVENTS?

| EVENT NAME        | EVENT COUNT |
|-------------------|-