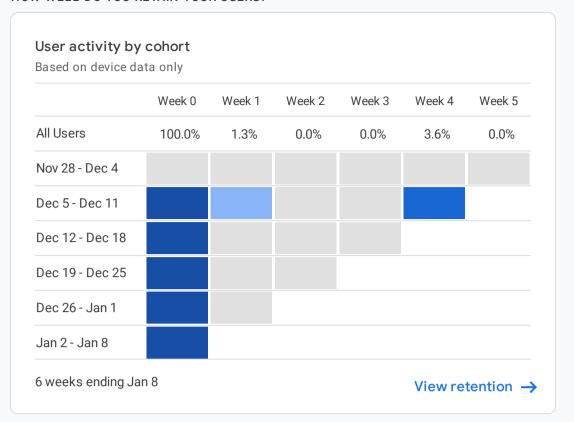

Reports snapshot ⊘ →

Custom Dec 1, 2021 - Jan 10, 2022 -







# WHERE DO YOUR NEW USERS COME FROM?



#### WHAT ARE YOUR TOP CAMPAIGNS?









## WHICH PAGES AND SCREENS GET THE MOST VIEWS?

| PAGE TITLE AND SCREEN CLASS |      | VIEW |      |  |
|-----------------------------|------|------|------|--|
| Health Hero                 |      |      | 1.31 |  |
| Erou al Sănătății           | áții |      |      |  |
|                             |      |      |      |  |
|                             |      |      |      |  |
|                             |      |      |      |  |
|                             |      |      |      |  |
|                             |      |      |      |  |
|                             |      |      |      |  |
|                             |      |      |      |  |

#### WHAT ARE YOUR TOP EVENTS?

| EVENT NAME        | EVENT COUNT |
|-------------------|-------------|
| optimize.callback | 1.8k